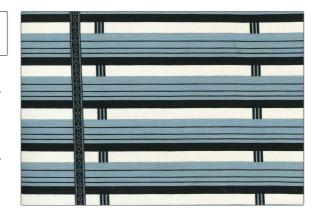

## FABRICUT Fabric Product Details

PATTERN Shutter Stripe NH color 204

BRAND APPLICATION

Jean Monro Fabric

USES CATEGORIES

Bedding, Drapery, Multipurpose, Upholstery

Prints, Linen

COLORS DESIGN TYPES

Black, Light Blue Geometric, Stripes

SCALE RAILROADED

Medium Not Railroaded

| WIDTH                | VERTICAL REPEAT                                  | HORIZONTAL REPEAT | CONTENT        |
|----------------------|--------------------------------------------------|-------------------|----------------|
| 53.00 in (134.62 cm) | 2.40 in (6.10 cm)                                | 0.00 in (0.00 cm) | 100% Linen     |
| BACKING              | DOUBLE RUBS                                      | PRODUCT NUMBER    | COUNTRY        |
|                      | Exceeds 30,000 Double<br>Rubs (Wyzenbeek Method) | 5591304           | United Kingdom |