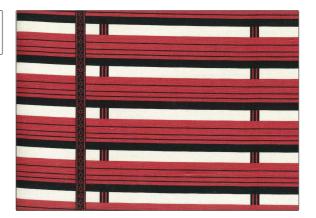

## FABRICUT Fabric Product Details

PATTERN Shutter Stripe NH COLOR 203

BRAND APPLICATION

Jean Monro Fabric

USES CATEGORIES

Bedding, Drapery, Multipurpose, Upholstery

COLORS

DESIGN TYPES

Prints, Linen

Black, Red Geometric, Stripes

SCALE RAILROADED

Medium Not Railroaded

| WIDTH                | VERTICAL REPEAT                                  | HORIZONTAL REPEAT | CONTENT        |
|----------------------|--------------------------------------------------|-------------------|----------------|
| 53.00 in (134.62 cm) | 2.40 in (6.10 cm)                                | 0.00 in (0.00 cm) | 100% Linen     |
| BACKING              | DOUBLE RUBS                                      | PRODUCT NUMBER    | COUNTRY        |
|                      | Exceeds 30,000 Double<br>Rubs (Wyzenbeek Method) | 5591303           | United Kingdom |