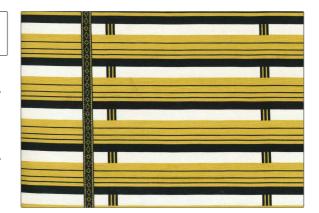

## FABRICUT Fabric Product Details

| PATTERN | Shutter Stripe NH |
|---------|-------------------|
| COLOR   | 202               |

BRAND APPLICATION

Jean Monro Fabric

USES CATEGORIES

Bedding, Drapery, Multipurpose, Upholstery Prints, Linen

COLORS DESIGN TYPES

Black, Yellow Geometric, Stripes

SCALE RAILROADED

Medium Not Railroaded

| WIDTH                | VERTICAL REPEAT                                  | HORIZONTAL REPEAT | CONTENT        |
|----------------------|--------------------------------------------------|-------------------|----------------|
| 53.00 in (134.62 cm) | 2.40 in (6.10 cm)                                | 0.00 in (0.00 cm) | 100% Linen     |
| BACKING              | DOUBLE RUBS                                      | PRODUCT NUMBER    | COUNTRY        |
|                      | Exceeds 30,000 Double<br>Rubs (Wyzenbeek Method) | 5591302           | United Kingdom |