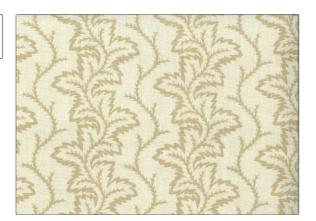

## FABRICUT Fabric Product Details

Prints, Linen

PATTERN Seafern NH COLOR 207

BRAND APPLICATION

Jean Monro Fabric

USES CATEGORIES

Bedding, Drapery, Multipurpose, Upholstery

COLORS DESIGN TYPES

Beige Leaves

SCALE RAILROADED

Medium Not Railroaded

| WIDTH                | VERTICAL REPEAT                                  | HORIZONTAL REPEAT | CONTENT        |
|----------------------|--------------------------------------------------|-------------------|----------------|
| 55.00 in (139.70 cm) | 7.70 in (19.56 cm)                               | 0.00 in (0.00 cm) | 100% Linen     |
| BACKING              | DOUBLE RUBS                                      | PRODUCT NUMBER    | COUNTRY        |
|                      | Exceeds 30,000 Double<br>Rubs (Wyzenbeek Method) | 5589107           | United Kingdom |