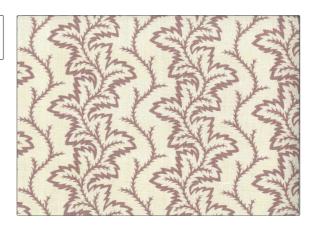

## FABRICUT Fabric Product Details

PATTERN Seafern NH COLOR 204

BRAND APPLICATION

Jean Monro Fabric

USES CATEGORIES

Bedding, Drapery, Prints, Linen Multipurpose, Upholstery

COLORS DESIGN TYPES

Lavender / Purple Leaves