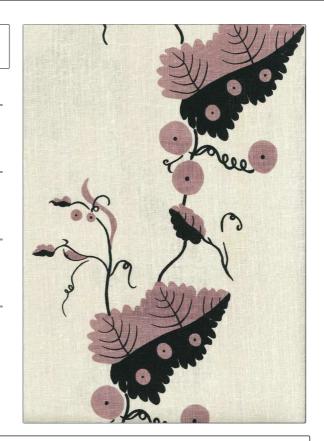

## FABRICUT Fabric Product Details

COLOR Greenbrier NH 207

BRAND APPLICATION

Jean Monro Fabric

USES CATEGORIES

Bedding, Drapery, Prints, Linen Multipurpose, Upholstery

COLORS DESIGN TYPES

Black, Lavender / Purple Leaves, Contemporary /

Modern

SCALE RAILROADED

Large Not Railroaded

| WIDTH                | VERTICAL REPEAT               | HORIZONTAL REPEAT | CONTENT        |
|----------------------|-------------------------------|-------------------|----------------|
| 55.00 in (139.70 cm) | 21.60 in (54.86 cm)           | 0.00 in (0.00 cm) | 100% Linen     |
| BACKING              | DOUBLE RUBS                   | PRODUCT NUMBER    | COUNTRY        |
|                      | Exceeds 30,000 Double<br>Rubs | 5588707           | United Kingdom |