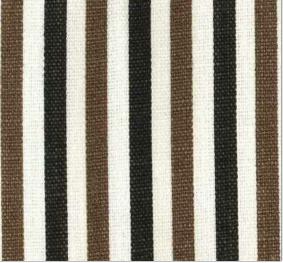

## FABRICUT Fabric Product Details

| PATTERN After All Toc<br>COLOR 208            | NH             |  |
|-----------------------------------------------|----------------|--|
| BRAND                                         | APPLICATION    |  |
| Jean Monro                                    | Fabric         |  |
| USES                                          | CATEGORIES     |  |
| Bedding, Drapery,<br>Multipurpose, Upholstery | Prints, Linen  |  |
| COLORS                                        | DESIGN TYPES   |  |
| Brown                                         | Stripes        |  |
| SCALE                                         | RAILROADED     |  |
| Small                                         | Not Railroaded |  |