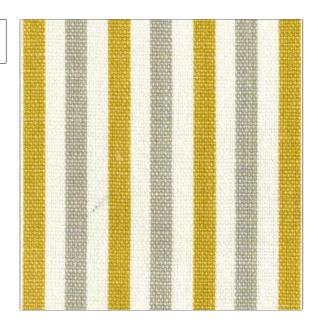

## FABRICUT Fabric Product Details

Prints, Linen

PATTERN After All Too NH COLOR 202

BRAND APPLICATION

Jean Monro Fabric

USES CATEGORIES

Bedding, Drapery, Multipurpose, Upholstery

COLORS DESIGN TYPES

Yellow Stripes

SCALE RAILROADED

Small Not Railroaded

| WIDTH                | VERTICAL REPEAT               | HORIZONTAL REPEAT | CONTENT        |
|----------------------|-------------------------------|-------------------|----------------|
| 54.00 in (137.16 cm) | 0.00 in (0.00 cm)             | 0.00 in (0.00 cm) | 100% Linen     |
| BACKING              | DOUBLE RUBS                   | PRODUCT NUMBER    | COUNTRY        |
|                      | Exceeds 30,000 Double<br>Rubs | 5588302           | United Kingdom |