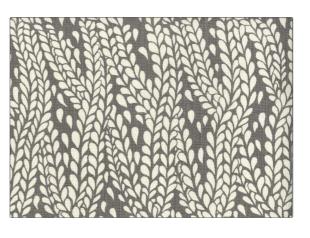

## FABRICUT Fabric Product Details

PATTERN Winter Wheat NH
COLOR Dovecote Grey

BRAND APPLICATION

Jean Monro Fabric

USES CATEGORIES

Bedding, Drapery, Prints, Linen Multipurpose, Upholstery

BOOK COLORS

Grey

SCALE

Medium

Random Harvest By Nicky Haslam

Sidili

Leaves, Contemporary / Modern

RAILROADED

Not Railroaded

DESIGN TYPES