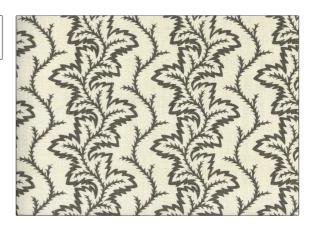

## FABRICUT Fabric Product Details

PATTERN Seafern NH
COLOR Thatched Roof Taupe

BRAND APPLICATION

Jean Monro Fabric

USES CATEGORIES

Bedding, Drapery, Prints, Linen

Multipurpose, Upholstery

BOOK COLORS

Random Harvest By Nicky Brown Haslam

DESIGN TYPES SCALE

Medium

RAILROADED

Not Railroaded

Leaves

|                                                  | HORIZONTAL REPEAT                  | CONTENT                                                   |
|--------------------------------------------------|------------------------------------|-----------------------------------------------------------|
| 7.70 in (19.56 cm)                               | 0.00 in (0.00 cm)                  | 100% Linen                                                |
| DOUBLE RUBS                                      | PRODUCT NUMBER                     | DATE BOOKED                                               |
| Exceeds 30,000 Double<br>Rubs (Wyzenbeek Method) | 5584810                            | 07/2022                                                   |
| _                                                |                                    |                                                           |
|                                                  |                                    |                                                           |
| -                                                | DOUBLE RUBS  Exceeds 30,000 Double | DOUBLE RUBS PRODUCT NUMBER  Exceeds 30,000 Double 5584810 |