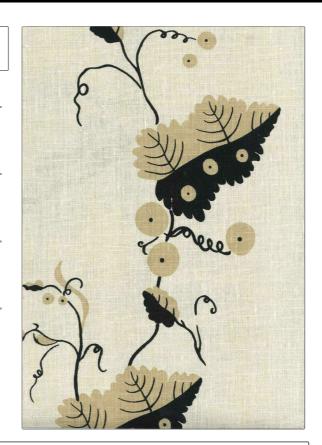

## FABRICUT Fabric Product Details

**Greenbrier NH** PATTERN **Moonlight Beige** COLOR

BRAND APPLICATION

Jean Monro Fabric

USES CATEGORIES

Bedding, Drapery, Multipurpose, Upholstery

Prints, Linen

воок COLORS

Random Harvest By Nicky

Black, Beige Haslam

SCALE

Large

Leaves, Contemporary /

Modern

RAILROADED

Not Railroaded