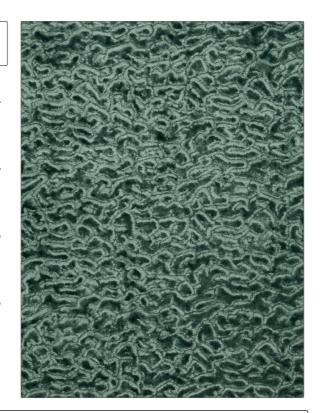

## FABRICUT Fabric Product Details

| PATTERN<br>COLOR | Pareto<br>Jade |  |
|------------------|----------------|--|
|                  |                |  |

BRAND APPLICATION

Fabricut Fabric

USES CATEGORIES

Bedding, Drapery, Velvet / Grospoint Multipurpose, Upholstery

COLORS DESIGN TYPES

Aqua / Teal Texture Plain

SCALE RAILROADED

Small Not Railroaded

| WIDTH                | VERTICAL REPEAT   | HORIZONTAL REPEAT | CONTENT                       |
|----------------------|-------------------|-------------------|-------------------------------|
| 55.00 in (139.70 cm) | 0.00 in (0.00 cm) | 0.00 in (0.00 cm) | 75% Viscose, 25%<br>Polyester |
| BACKING              | PRODUCT NUMBER    | COUNTRY           | CLEANING CODES                |
|                      | 5515901           | China             | S                             |