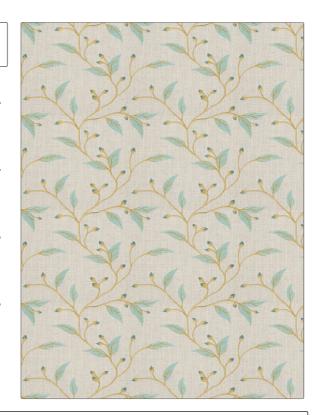

## FABRICUT Fabric Product Details

PATTERN Juma COLOR 02

BRAND APPLICATION

Fabricut Fabric

USES CATEGORIES

Bedding, Drapery Crewels / Embroideries

COLORS DESIGN TYPES

Aqua / Teal, Light Green Embroidery, Floral, Leaves

SCALE RAILROADED

Medium Not Railroaded

| WIDTH                | VERTICAL REPEAT    | HORIZONTAL REPEAT   | CONTENT                                                                                   |
|----------------------|--------------------|---------------------|-------------------------------------------------------------------------------------------|
| 51.00 in (129.54 cm) | 9.12 in (23.16 cm) | 10.37 in (26.34 cm) | Base: 25% Viscose, 25%<br>Polyester, 25% Linen, 25%<br>Cotton, Embroidery 100%<br>Viscose |
| BACKING              | PRODUCT NUMBER     | COUNTRY             | CLEANING CODES                                                                            |
|                      | 5503402            | India               | S                                                                                         |