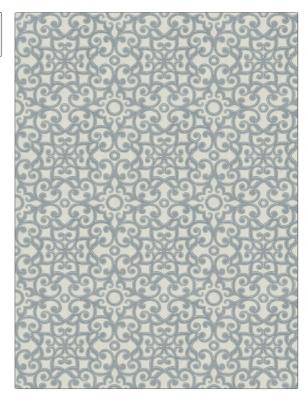

## FABRICUT Fabric Product Details

| PATTERN Muffuletta COLOR 05 |                                           |  |
|-----------------------------|-------------------------------------------|--|
| BRAND                       | APPLICATION                               |  |
| Fabricut                    | Fabric                                    |  |
| USES                        | CATEGORIES                                |  |
| Bedding, Drapery            | Crewels / Embroideries                    |  |
| COLORS                      | DESIGN TYPES                              |  |
| Grey                        | Embroidery, Lattice /<br>Fretwork, Damask |  |
| SCALE RAILROADED            |                                           |  |
| Medium                      | Not Railroaded                            |  |

| WIDTH                | VERTICAL REPEAT     | HORIZONTAL REPEAT  | CONTENT                                                       |
|----------------------|---------------------|--------------------|---------------------------------------------------------------|
| 51.00 in (129.54 cm) | 10.12 in (25.70 cm) | 9.50 in (24.13 cm) | Embroidery: 100% Rayon,<br>Base: 70% Polyester, 30%<br>Cotton |
| BACKING PRODUCT NUM  | PRODUCT NUMBER      | COUNTRY            | CLEANING CODES                                                |
|                      | 5495705             | India              | S                                                             |