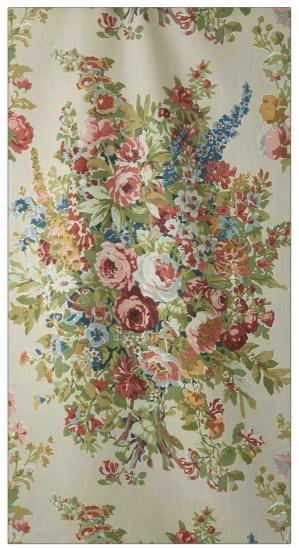

## FABRICUT<sup>®</sup>Fabric Product Details

| PATTERN Apperley<br>COLOR 02        | y Bouquet Hb   |
|-------------------------------------|----------------|
| BRAND                               | APPLICATION    |
| Jean Monro                          | Fabric         |
| USES                                | CATEGORIES     |
| Drapery, Multipurpose<br>Upholstery | , Linen        |
| COLORS                              | DESIGN TYPES   |
| Linen, Green, Red                   | Floral         |
| SCALE                               | RAILROADED     |
| Large                               | Not Railroaded |