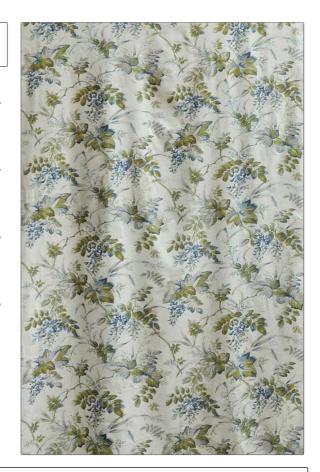

## FABRICUT Fabric Product Details

PATTERN Wisteria COLOR 03

BRAND APPLICATION

Jean Monro Fabric

USES CATEGORIES

Bedding, Drapery, Prints Multipurpose, Upholstery

COLORS DESIGN TYPES

Blue, Green Floral, Leaves