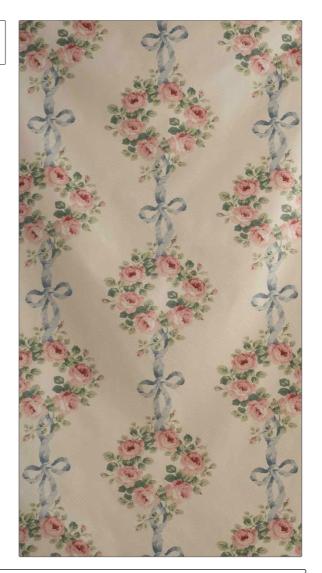

## FABRICUT Fabric Product Details

PATTERN Elizabeth 01 COLOR

BRAND APPLICATION

Jean Monro Fabric

USES CATEGORIES

Bedding, Drapery, Multipurpose, Upholstery **Prints** 

COLORS DESIGN TYPES

Light Blue, Pink, Multi-Color

SCALE RAILROADED

Medium Not Railroaded

Floral

| WIDTH                | VERTICAL REPEAT     | HORIZONTAL REPEAT | CONTENT     |
|----------------------|---------------------|-------------------|-------------|
| 54.00 in (137.16 cm) | 19.70 in (50.04 cm) | 0.00 in (0.00 cm) | 100% Cotton |
| BACKING              | PRODUCT NUMBER      | COUNTRY           |             |
|                      | 5416601             | United Kingdom    |             |
|                      | 5416601             | United Kingdom    |             |