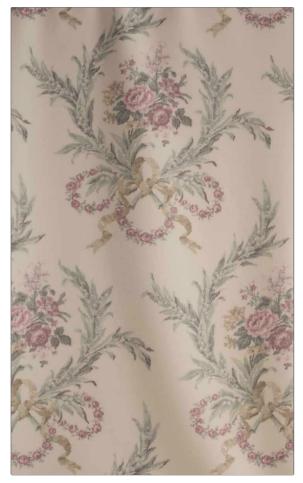

## $FABRICUT^{*}$ Fabric Product Details

| PATTERN<br>COLOR                        | Salisbury<br>202 |                |  |
|-----------------------------------------|------------------|----------------|--|
| BRAND                                   |                  | APPLICATION    |  |
| Jean Monro                              |                  | Fabric         |  |
| USES                                    |                  | CATEGORIES     |  |
| Drapery, Multipurpose,<br>Upholstery    |                  | Silk, Prints   |  |
| COLORS                                  |                  | DESIGN TYPES   |  |
| Aqua / Teal, Pink, Off<br>White / Ivory |                  | Floral         |  |
| SCALE                                   |                  | RAILROADED     |  |
| Large                                   |                  | Not Railroaded |  |

| WIDTH                | VERTICAL REPEAT      | HORIZONTAL REPEAT | CONTENT   |
|----------------------|----------------------|-------------------|-----------|
| 54.00 in (137.16 cm) | 52.40 in (133.10 cm) | 0.00 in (0.00 cm) | 100% Silk |
| BACKING              | PRODUCT NUMBER       | COUNTRY           | _         |
|                      | 5411402              | United Kingdom    |           |
|                      |                      |                   |           |
|                      |                      |                   |           |