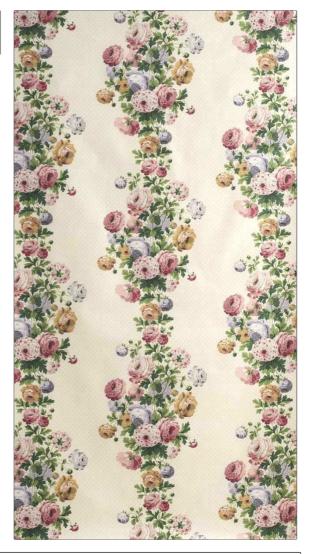

## FABRICUT<sup>®</sup>Fabric Product Details

| PATTERN Camilla<br>COLOR 01                   |                 |  |
|-----------------------------------------------|-----------------|--|
| BRAND                                         | APPLICATION     |  |
| Jean Monro                                    | Fabric          |  |
| USES                                          | CATEGORIES      |  |
| Bedding, Drapery,<br>Multipurpose, Upholstery | Prints          |  |
| COLORS                                        | DESIGN TYPES    |  |
| Multi-Color                                   | Floral, Stripes |  |
| SCALE                                         | RAILROADED      |  |
| Medium                                        | Not Railroaded  |  |