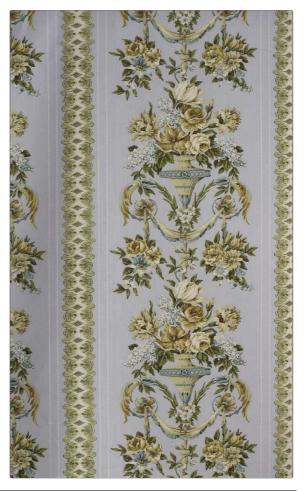

## FABRICUT<sup>®</sup>Fabric Product Details

| PATTERN Versailles<br>color 01                |                 |
|-----------------------------------------------|-----------------|
| BRAND                                         | APPLICATION     |
| Jean Monro                                    | Fabric          |
| USES                                          | CATEGORIES      |
| Bedding, Drapery,<br>Multipurpose, Upholstery | Prints, Linen   |
| COLORS                                        | DESIGN TYPES    |
| Light Blue, Green, Aqua /<br>Teal             | Floral, Stripes |
| SCALE                                         | RAILROADED      |
| Large                                         | Not Railroaded  |

| WIDTH                | VERTICAL REPEAT     | HORIZONTAL REPEAT | CONTENT    |
|----------------------|---------------------|-------------------|------------|
| 50.00 in (127.00 cm) | 24.00 in (60.96 cm) | 0.00 in (0.00 cm) | 100% Linen |
| BACKING              | PRODUCT NUMBER      | COUNTRY           |            |
|                      | 5403801             | United Kingdom    | _          |
|                      |                     |                   |            |
|                      |                     |                   |            |