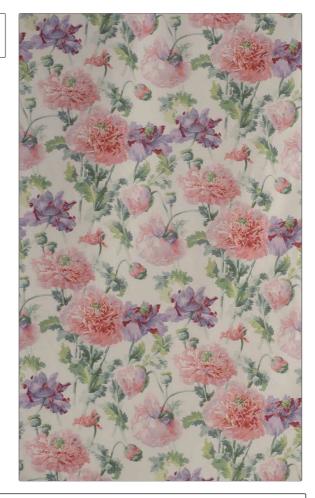

## FABRICUT Fabric Product Details

DESIGN TYPES

PATTERN **Opium** 02 COLOR

APPLICATION BRAND

Jean Monro Fabric

USES CATEGORIES

Bedding, Drapery, Multipurpose, Upholstery **Prints** 

Floral

Lavender / Purple, Aqua / Teal, Coral / Peach

COLORS

SCALE RAILROADED

Large Not Railroaded

| WIDTH                | VERTICAL REPEAT     | HORIZONTAL REPEAT | CONTENT     |
|----------------------|---------------------|-------------------|-------------|
| 47.00 in (119.38 cm) | 20.10 in (51.05 cm) | 0.00 in (0.00 cm) | 100% Cotton |
| BACKING              | PRODUCT NUMBER      | COUNTRY           |             |
|                      | 5398402             | United Kingdom    |             |