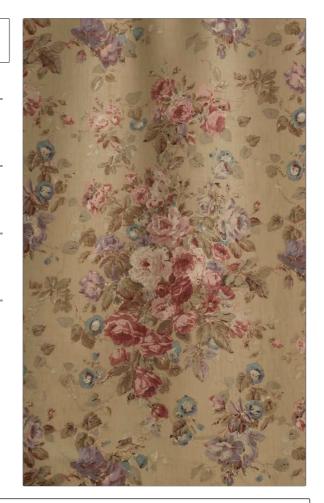

## FABRICUT Fabric Product Details

PATTERN Lucy's Roses COLOR 02

BRAND APPLICATION

Jean Monro Fabric

USES CATEGORIES

Bedding, Drapery, Handprint, Linen Multipurpose, Upholstery

COLORS DESIGN TYPES

Taupe / Tan, Red Floral