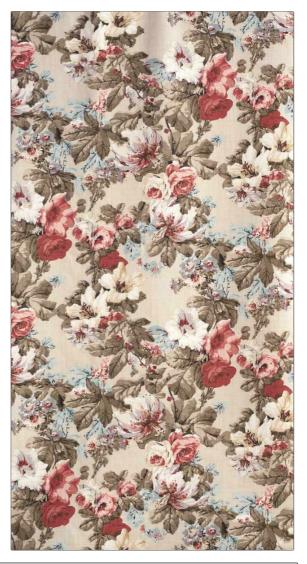

## FABRICUT Fabric Product Details

PATTERN Jean 01 COLOR

SCALE

APPLICATION BRAND

Jean Monro Fabric

USES CATEGORIES

Bedding, Drapery, Multipurpose, Upholstery Prints, Linen

COLORS DESIGN TYPES

Brown, Aqua / Teal, Red Floral

Large Not Railroaded

RAILROADED

| 54.00 in (137.16 cm) | 28.00 in (71.12 cm)    | 0.00 in (0.00 cm)       | 100% Linen |
|----------------------|------------------------|-------------------------|------------|
| BACKING              | PRODUCT NUMBER 5396701 | COUNTRY  United Kingdom |            |