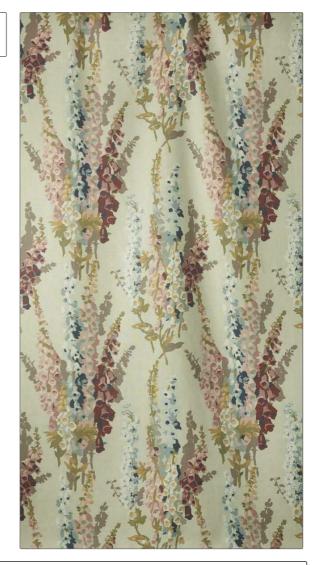

## FABRICUT Fabric Product Details

PATTERN Lustmore COLOR 02

BRAND APPLICATION

Jean Monro Fabric

USES CATEGORIES

Bedding, Drapery, Prints, Linen Multipurpose, Upholstery

COLORS DESIGN TYPES

Gold, Light Green, Pink Floral