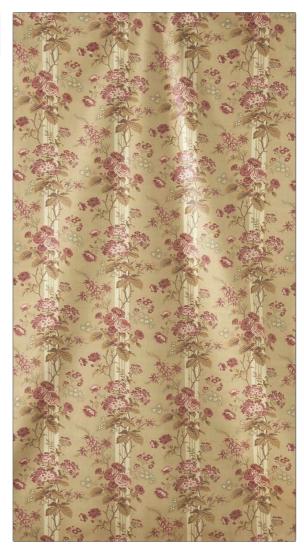

## FABRICUT Fabric Product Details

PATTERN Amelia COLOR 04

BRAND APPLICATION

Jean Monro Fabric

USES CATEGORIES

Bedding, Drapery, Prints

Multipurpose, Upholstery

COLORS DESIGN TYPES

Multi-Color Floral, Stripes

SCALE RAILROADED

Medium Not Railroaded

| WIDTH                | VERTICAL REPEAT               | HORIZONTAL REPEAT    | CONTENT     |
|----------------------|-------------------------------|----------------------|-------------|
| 50.00 in (127.00 cm) | 50.00 in (127.00 cm)          | 50.00 in (127.00 cm) | 100% Cotton |
| BACKING              | DOUBLE RUBS                   | PRODUCT NUMBER       | COUNTRY     |
|                      | Exceeds 12,000 Double<br>Rubs | 5365204              | Thailand    |