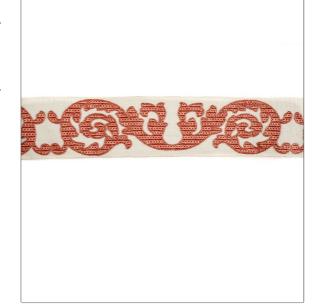

## FABRICUT Tarimming Product Details

PATTERN Newburgh Color Coral

BRAND

APPLICATION

**Fabricut** 

Trimming

USES

CATEGORIES

Bedding, Window, Accessories, Furniture Braids / Borders / Tape

COLORS

Coral / Peach, Pink

| WIDTH             | VERTICAL REPEAT   | HORIZONTAL REPEAT | CONTENT                  |
|-------------------|-------------------|-------------------|--------------------------|
| 2.00 in (5.08 cm) | 0.00 in (0.00 cm) | 0.00 in (0.00 cm) | 63% Rayon, 37% Polyester |
| PRODUCT NUMBER    | COUNTRY           |                   |                          |
| 5294404           | India             |                   |                          |
| 5294404           | India             |                   |                          |

ADDITIONAL PRODUCT NOTES

Exclusive Pattern, Border / Braid / Tape, Width: 2.00 In