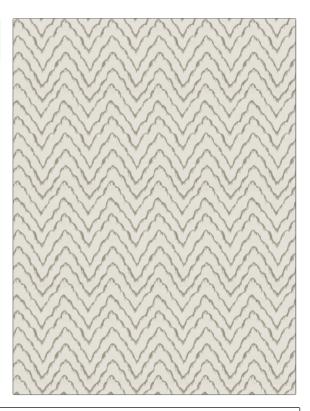

## FABRICUT Fabric Product Details

| PATTERN<br>COLOR   | Widow's Tide<br>Pewter |                                     |  |
|--------------------|------------------------|-------------------------------------|--|
| BRAND              |                        | APPLICATION                         |  |
| Fabricut           |                        | Fabric                              |  |
| USES               |                        | CATEGORIES                          |  |
| Bedding, Drapery   |                        | Crewels / Embroideries              |  |
| COLORS             |                        | DESIGN TYPES                        |  |
| Taupe / Tan, Linen |                        | Embroidery, Flamestitch,<br>Chevron |  |
| SCALE              |                        | RAILROADED                          |  |
| Medium             |                        | Not Railroaded                      |  |

| WIDTH                | VERTICAL REPEAT    | HORIZONTAL REPEAT  | CONTENT                                                         |
|----------------------|--------------------|--------------------|-----------------------------------------------------------------|
| 52.00 in (132.08 cm) | 9.62 in (24.43 cm) | 4.50 in (11.43 cm) | Embroidery: 100% Viscose,<br>Base: 52% Polyester, 48%<br>Cotton |
| BACKING              | PRODUCT NUMBER     | COUNTRY            | CLEANING CODES                                                  |
|                      | 5292805            | India              | S                                                               |