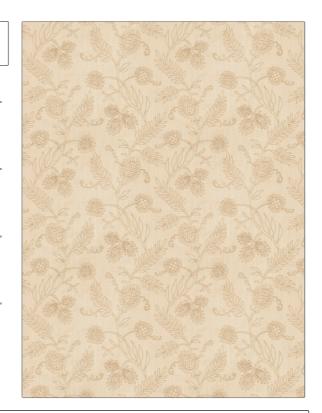

## FABRICUT Fabric Product Details

PATTERN Candlewick
COLOR Hemp

BRAND APPLICATION

Fabricut Fabric

USES CATEGORIES

Bedding, Drapery Crewels / Embroideries,

Linen

COLORS DESIGN TYPES

Taupe / Tan, Off White / Ivory

Embroidery, Floral, Leaves

,

SCALE

RAILROADED

Medium Not Railroaded

| WIDTH                | VERTICAL REPEAT     | HORIZONTAL REPEAT   | CONTENT                                                        |
|----------------------|---------------------|---------------------|----------------------------------------------------------------|
| 51.00 in (129.54 cm) | 12.12 in (30.78 cm) | 12.75 in (32.38 cm) | Embroidery: 100%<br>Polyester, Base: 70%<br>Viscose, 30% Linen |
| BACKING              | PRODUCT NUMBER      | COUNTRY             | CLEANING CODES                                                 |
|                      | 5292101             | India               | S                                                              |