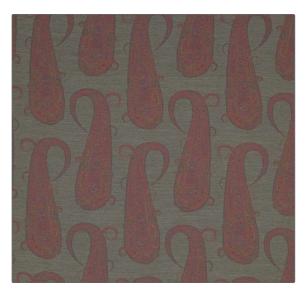

## FABRICUT<sup>®</sup>Fabric Product Details

| PATTERN Ardisia<br>COLOR 01          |                |
|--------------------------------------|----------------|
| BRAND                                | APPLICATION    |
| Etro                                 | Fabric         |
| USES                                 | CATEGORIES     |
| Bedding, Multipurpose,<br>Upholstery | Wovens         |
| COLORS                               | DESIGN TYPES   |
| Burgundy                             | Paisley        |
| SCALE                                | RAILROADED     |
| Large                                | Not Railroaded |