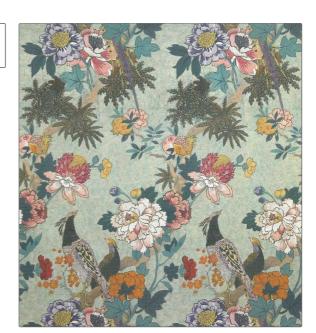

## FABRICUT Fabric Product Details

| PATTERN | Quetzal |
|---------|---------|
| COLOR   | 01      |

BRAND

APPLICATION

Etro

Fabric

USES

CATEGORIES

Bedding, Drapery, Multipurpose, Upholstery Prints, Linen

COLORS

DESIGN TYPES

Lavender / Purple, Light Green, Pink

Animal, Floral

SCALE

RAILROADED

Large

Not Railroaded

| WIDTH                | VERTICAL REPEAT      | HORIZONTAL REPEAT | CONTENT               |
|----------------------|----------------------|-------------------|-----------------------|
| 55.00 in (139.70 cm) | 51.10 in (129.79 cm) | 0.00 in (0.00 cm) | 60% Cotton, 40% Linen |
| BACKING PRODUCT      | PRODUCT NUMBER       | COUNTRY           |                       |
|                      | 5268401              | <br>Italy         |                       |