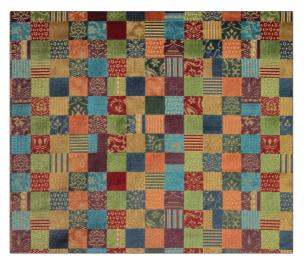

## FABRICUT<sup>®</sup>Fabric Product Details

| PATTERN Domino<br>COLOR 01 |                                     |
|----------------------------|-------------------------------------|
| BRAND                      | APPLICATION                         |
| Etro                       | Fabric                              |
| USES                       | CATEGORIES                          |
| Upholstery                 | Velvet / Grospoint                  |
| COLORS                     | DESIGN TYPES                        |
| Multi-Color                | Geometric, Contemporary /<br>Modern |
| SCALE                      | RAILROADED                          |
| Medium                     | Not Railroaded                      |