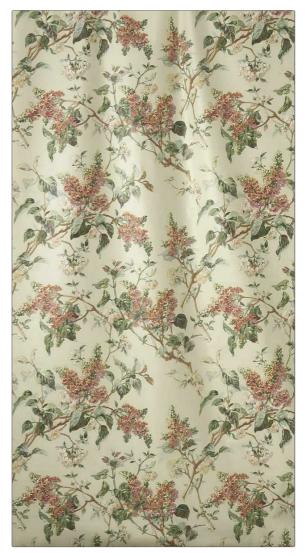

## $F A B R I C U T^{*}$ Fabric Product Details

| PATTERN<br>COLOR          | Lemoine<br>Cinnabar |                |  |
|---------------------------|---------------------|----------------|--|
| BRAND                     |                     | APPLICATION    |  |
| Jean Monro                |                     | Fabric         |  |
| USES<br>Bedding, Drapery, |                     | CATEGORIES     |  |
|                           | oose, Upholstery    |                |  |
| COLORS                    |                     | DESIGN TYPES   |  |
| Light Gre                 | en, Coral / Peach   | Floral         |  |
| SCALE                     |                     | RAILROADED     |  |
| Large                     |                     | Not Railroaded |  |

| WIDTH                | VERTICAL REPEAT     | HORIZONTAL REPEAT   | CONTENT     |
|----------------------|---------------------|---------------------|-------------|
| 53.00 in (134.62 cm) | 27.25 in (69.22 cm) | 26.00 in (66.04 cm) | 100% Cotton |
| BACKING              | PRODUCT NUMBER      | COUNTRY             |             |
|                      | 5246803             | United Kingdom      | _           |
|                      |                     |                     |             |