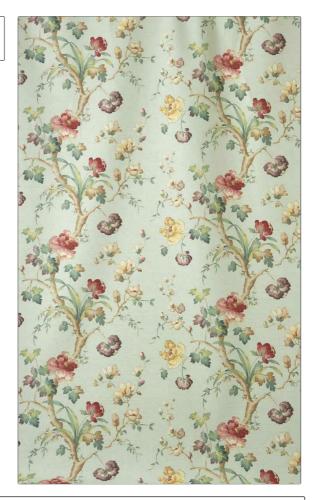

## FABRICUT Fabric Product Details

PATTERN Peony Trail COLOR Duck Egg

BRAND APPLICATION

Jean Monro Fabric

USES CATEGORIES

Bedding, Drapery, Prints, Linen Multipurpose, Upholstery

COLORS DESIGN TYPES

Aqua / Teal, Multi-Color Floral