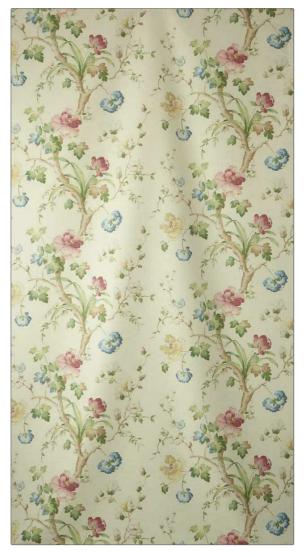

## FABRICUT Fabric Product Details

PATTERN Peony Trail COLOR Creme

BRAND APPLICATION

Jean Monro Fabric

USES CATEGORIES

Bedding, Drapery, Prints, Linen Multipurpose, Upholstery

COLORS DESIGN TYPES

Multi-Color Floral

SCALE RAILROADED

Large Not Railroaded

| WIDTH                | VERTICAL REPEAT     | HORIZONTAL REPEAT | CONTENT               |
|----------------------|---------------------|-------------------|-----------------------|
| 55.00 in (139.70 cm) | 19.50 in (49.53 cm) | 0.00 in (0.00 cm) | 52% Linen, 48% Cotton |
| BACKING              | PRODUCT NUMBER      | COUNTRY           | _                     |
|                      | 5246502             | United Kingdom    |                       |