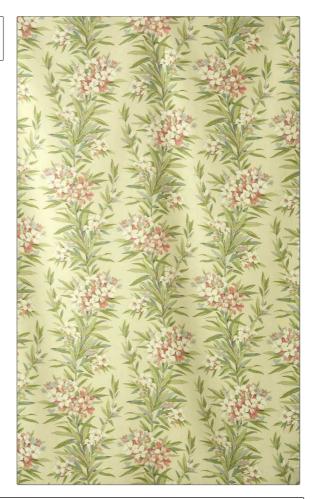

## FABRICUT Fabric Product Details

PATTERN Oleander COLOR Rose

SCALE

BRAND APPLICATION

Jean Monro Fabric

USES CATEGORIES

Bedding, Drapery, Prints, Linen Multipurpose, Upholstery

COLORS DESIGN TYPES

Yellow, Green, Coral / Floral, Leaves

Peach

Large Not Railroaded

RAILROADED

| WIDTH                | VERTICAL REPEAT     | HORIZONTAL REPEAT | CONTENT    |
|----------------------|---------------------|-------------------|------------|
| 52.00 in (132.08 cm) | 34.70 in (88.14 cm) | 0.00 in (0.00 cm) | 100% Linen |
| BACKING              | PRODUCT NUMBER      | COUNTRY           |            |
|                      | 5245403             | United Kingdom    |            |
|                      |                     |                   |            |