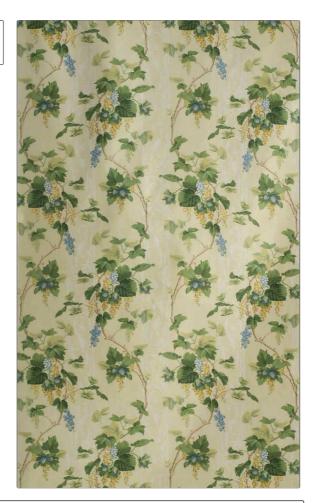

## FABRICUT Fabric Product Details

PATTERN **Nuts & Berries** Citrus & Blueberry COLOR

APPLICATION BRAND

Jean Monro Fabric

USES CATEGORIES

Bedding, Drapery, Multipurpose, Upholstery **Prints** 

COLORS DESIGN TYPES

Blue, Yellow, Green Floral, Leaves

SCALE RAILROADED

Medium Not Railroaded

| VIDTH                | VERTICAL REPEAT     | HORIZONTAL REPEAT | CONTENT     |
|----------------------|---------------------|-------------------|-------------|
| 53.00 in (134.62 cm) | 20.10 in (51.05 cm) | 0.00 in (0.00 cm) | 100% Cotton |
| BACKING              | PRODUCT NUMBER      | COUNTRY           | _           |
|                      | 5243003             | United Kingdom    |             |