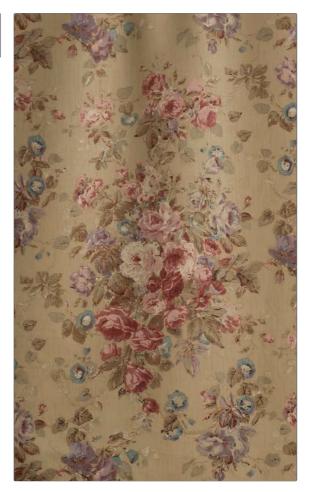

## $F A B R I C U T^{\circ}$ Fabric Product Details

| PATTERN Lucy's Roses<br>COLOR Tan             |                  |  |
|-----------------------------------------------|------------------|--|
| BRAND                                         | APPLICATION      |  |
| Jean Monro                                    | Fabric           |  |
| USES                                          | CATEGORIES       |  |
| Bedding, Drapery,<br>Multipurpose, Upholstery | Handprint, Linen |  |
| COLORS                                        | DESIGN TYPES     |  |
| Taupe / Tan, Red                              | Floral           |  |
|                                               |                  |  |
| SCALE                                         | RAILROADED       |  |
| Large                                         | Not Railroaded   |  |