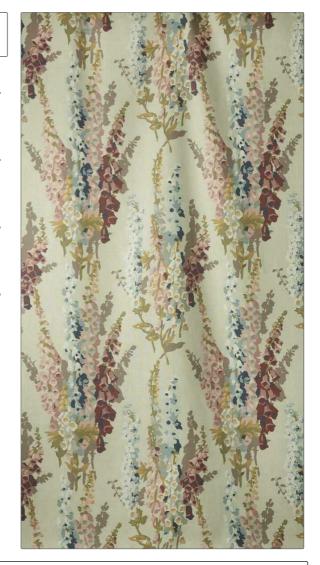

## FABRICUT Fabric Product Details

PATTERN Lustmore COLOR Cream

COLORS

APPLICATION BRAND

Jean Monro Fabric

USES CATEGORIES

Bedding, Drapery, Multipurpose, Upholstery Prints, Linen

DESIGN TYPES

Gold, Light Green, Pink Floral

SCALE RAILROADED

Large Not Railroaded

| WIDTH                | VERTICAL REPEAT                                  | HORIZONTAL REPEAT   | CONTENT        |
|----------------------|--------------------------------------------------|---------------------|----------------|
| 53.00 in (134.62 cm) | 33.00 in (83.82 cm)                              | 26.20 in (66.55 cm) | 100% Linen     |
| BACKING              | DOUBLE RUBS                                      | PRODUCT NUMBER      | COUNTRY        |
|                      | Exceeds 20,000 Double<br>Rubs (Wyzenbeek Method) | 5241402             | United Kingdom |