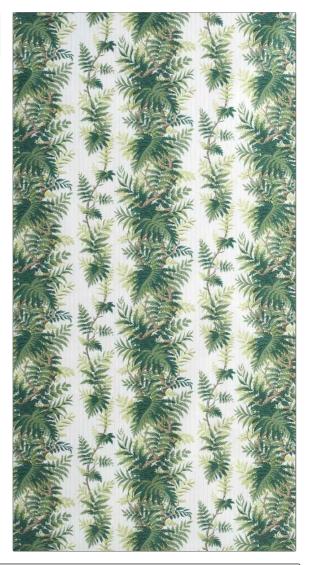

## FABRICUT Fabric Product Details

PATTERN **Fern Stripe** Lime Green / Blue COLOR

APPLICATION BRAND

Jean Monro Fabric

USES CATEGORIES

Bedding, Drapery, Multipurpose, Upholstery **Prints** 

COLORS DESIGN TYPES

Green, Aqua / Teal Leaves, Tropical / Botanical

SCALE RAILROADED

Medium Not Railroaded

| WIDTH                | VERTICAL REPEAT     | HORIZONTAL REPEAT | CONTENT     |
|----------------------|---------------------|-------------------|-------------|
| 54.00 in (137.16 cm) | 14.00 in (35.56 cm) | 0.00 in (0.00 cm) | 100% Cotton |
| BACKING              | PRODUCT NUMBER      | COUNTRY           |             |
|                      | 5240901             | United Kingdom    |             |