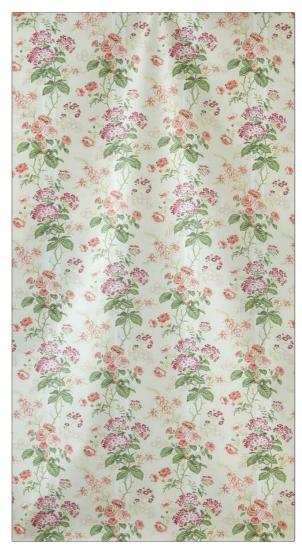

## FABRICUT Fabric Product Details

PATTERN Amelia COLOR Sorbet

BRAND APPLICATION

Jean Monro Fabric

USES CATEGORIES

Bedding, Drapery, Multipurpose, Upholstery

BOOK COLORS

Jean Monro 2022 Coral / Peach, Pink

**Prints** 

DESIGN TYPES SCALE

Floral, Stripes Medium

RAILROADED

Not Railroaded

| WIDTH                | VERTICAL REPEAT               | HORIZONTAL REPEAT    | CONTENT     |
|----------------------|-------------------------------|----------------------|-------------|
| 50.00 in (127.00 cm) | 50.00 in (127.00 cm)          | 50.00 in (127.00 cm) | 100% Cotton |
| BACKING              | DOUBLE RUBS                   | PRODUCT NUMBER       | DATE BOOKED |
|                      | Exceeds 12,000 Double<br>Rubs | 5240806              | 01/2022     |
| COUNTRY              | _                             |                      |             |
| Thailand             |                               |                      |             |
|                      |                               |                      |             |