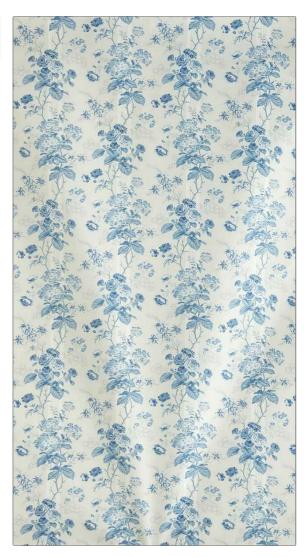

## FABRICUT Fabric Product Details

PATTERN Amelia
COLOR Blue Powder

BRAND APPLICATION

Jean Monro Fabric

USES CATEGORIES

Bedding, Drapery, Prints Multipurpose, Upholstery

BOOK COLORS

Jean Monro 2022 Blue, White

DESIGN TYPES SCALE

Floral, Stripes Medium

RAILROADED

Not Railroaded

| WIDTH                | VERTICAL REPEAT               | HORIZONTAL REPEAT    | CONTENT     |
|----------------------|-------------------------------|----------------------|-------------|
| 50.00 in (127.00 cm) | 50.00 in (127.00 cm)          | 50.00 in (127.00 cm) | 100% Cotton |
| BACKING              | DOUBLE RUBS                   | PRODUCT NUMBER       | DATE BOOKED |
|                      | Exceeds 12,000 Double<br>Rubs | 5240805              | 01/2022     |
| COUNTRY              | _                             |                      |             |
| Thailand             |                               |                      |             |
|                      |                               |                      |             |