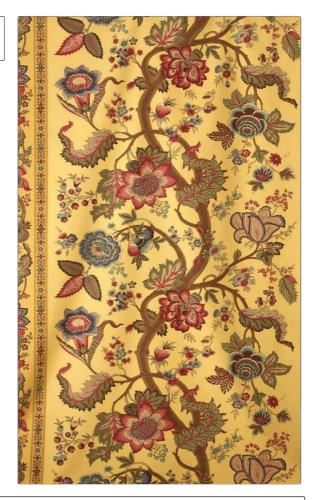

## FABRICUT Fabric Product Details

PATTERN Agra
COLOR Red On Yellow

BRAND APPLICATION

Jean Monro Fabric

USES CATEGORIES

Bedding, Drapery, Prints

Multipurpose, Upholstery

COLORS DESIGN TYPES

Yellow, Red Floral, Jacobean

SCALE RAILROADED

Large Not Railroaded

| VIDTH                | VERTICAL REPEAT     | HORIZONTAL REPEAT | CONTENT     |
|----------------------|---------------------|-------------------|-------------|
| 55.00 in (139.70 cm) | 38.50 in (97.79 cm) | 0.00 in (0.00 cm) | 100% Cotton |
| BACKING              | PRODUCT NUMBER      | COUNTRY           | _           |
|                      | 5240102             | United Kingdom    |             |