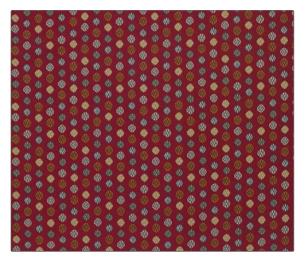

## FABRICUT Fabric Product Details

| PATTERN Lebak COLOR Rubino           |                                                              |
|--------------------------------------|--------------------------------------------------------------|
| BRAND                                | APPLICATION                                                  |
| Etro                                 | Fabric                                                       |
| USES                                 | CATEGORIES                                                   |
| Bedding, Multipurpose,<br>Upholstery | Wovens                                                       |
| COLORS                               | DESIGN TYPES                                                 |
| Aqua / Teal, Red                     | Global / Ethnic,<br>Contemporary / Modern,<br>Dots / Circles |
| SCALE                                | RAILROADED                                                   |
| Small                                | Not Railroaded                                               |