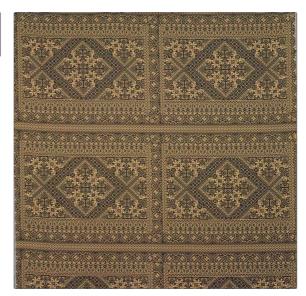

## FABRICUT Fabric Product Details

| PATTERN Acropoli COLOR Nero          |                                        |  |
|--------------------------------------|----------------------------------------|--|
| BRAND                                | APPLICATION                            |  |
| Etro                                 | Fabric                                 |  |
| USES                                 | CATEGORIES                             |  |
| Bedding, Multipurpose,<br>Upholstery | Wovens                                 |  |
| COLORS                               | DESIGN TYPES                           |  |
| Black, Gold                          | Geometric, Global / Ethnic,<br>Stripes |  |
| SCALE                                | RAILROADED                             |  |

Not Railroaded

| WIDTH                  | VERTICAL REPEAT     | HORIZONTAL REPEAT | CONTENT                 |
|------------------------|---------------------|-------------------|-------------------------|
| 54.00 in (137.16 cm)   | 23.20 in (58.93 cm) | 0.00 in (0.00 cm) | 52% Viscose, 48% Cotton |
| BACKING PRODUCT NUMBER | PRODUCT NUMBER      | COUNTRY           |                         |
|                        | 5202904             | Italy             |                         |