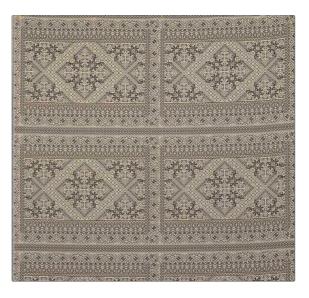

## $FABRICUT^{*}$ Fabric Product Details

| PATTERN Acropoli<br>COLOR Sabbia     |                                        |
|--------------------------------------|----------------------------------------|
| BRAND                                | APPLICATION                            |
| Etro                                 | Fabric                                 |
| USES                                 | CATEGORIES                             |
| Bedding, Multipurpose,<br>Upholstery | Wovens                                 |
| COLORS                               | DESIGN TYPES                           |
| Black, Beige                         | Geometric, Global / Ethnic,<br>Stripes |
| SCALE                                | RAILROADED                             |

Not Railroaded

 WIDTH
 VERTICAL REPEAT
 HORIZONTAL REPEAT
 CONTENT

 54.00 in (137.16 cm)
 23.20 in (58.93 cm)
 0.00 in (0.00 cm)
 52% Viscose, 48% Cotton

 BACKING
 PRODUCT NUMBER
 COUNTRY
 5202903
 Italy