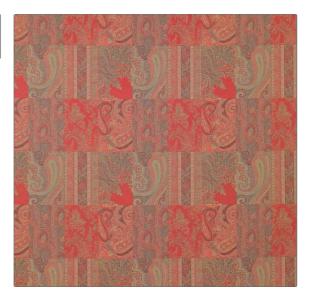

## $F A B R I C U T^{*}$ Fabric Product Details

| PATTERN<br>COLOR                     | Assembly<br>Rosso |                        |  |
|--------------------------------------|-------------------|------------------------|--|
| BRAND                                |                   | APPLICATION            |  |
| Etro                                 |                   | Fabric                 |  |
| USES                                 |                   | CATEGORIES             |  |
| Bedding, Multipurpose,<br>Upholstery |                   | Wovens                 |  |
| COLORS                               |                   | DESIGN TYPES           |  |
| Green, Red                           |                   | Paisley, Check / Plaid |  |
| SCALE                                |                   | RAILROADED             |  |
| Medium                               |                   | Not Railroaded         |  |

| WIDTH                | VERTICAL REPEAT     | HORIZONTAL REPEAT | CONTENT                   |
|----------------------|---------------------|-------------------|---------------------------|
| 54.00 in (137.16 cm) | 14.20 in (36.07 cm) | 0.00 in (0.00 cm) | 75% Cotton, 25% Polyester |
| BACKING              | PRODUCT NUMBER      | COUNTRY           |                           |
|                      | 5201001             | Italy             |                           |
|                      |                     |                   |                           |