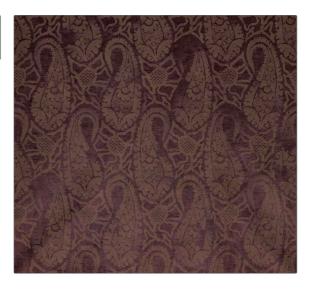

## FABRICUT<sup>®</sup>Fabric Product Details

| PATTERN<br>COLOR | Giasone<br>Moro |                    |
|------------------|-----------------|--------------------|
| BRAND            |                 | APPLICATION        |
| Etro             |                 | Fabric             |
| USES             |                 | CATEGORIES         |
| Upholstei        | Ŷ               | Velvet / Grospoint |
| COLORS           |                 | DESIGN TYPES       |
| Brown            |                 | Paisley            |
| SCALE            |                 | RAILROADED         |
| Large            |                 | Not Railroaded     |

| WIDTH                | VERTICAL REPEAT     | HORIZONTAL REPEAT | CONTENT                 |
|----------------------|---------------------|-------------------|-------------------------|
| 55.00 in (139.70 cm) | 21.00 in (53.34 cm) | 0.00 in (0.00 cm) | 55% Cotton, 45% Viscose |
| BACKING              | PRODUCT NUMBER      | COUNTRY           |                         |
|                      | 5178102             | Italy             |                         |