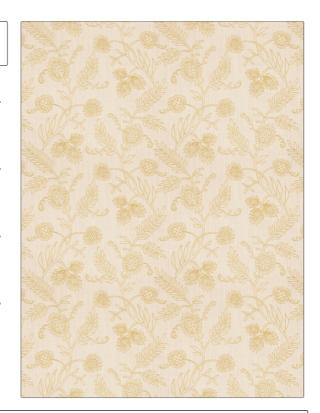

## FABRICUT Fabric Product Details

PATTERN Pleasure Garden COLOR 04

BRAND APPLICATION

Fabricut Fabric

USES CATEGORIES

Bedding, Drapery Crewels / Embroideries,

Linen

COLORS DESIGN TYPES

Yellow, Light Green Embroidery, Floral, Leaves

SCALE RAILROADED

Medium Not Railroaded

| WIDTH                | VERTICAL REPEAT     | HORIZONTAL REPEAT   | CONTENT                                                        |
|----------------------|---------------------|---------------------|----------------------------------------------------------------|
| 51.00 in (129.54 cm) | 12.12 in (30.78 cm) | 12.75 in (32.38 cm) | Embroidery: 100%<br>Polyester, Base: 70%<br>Viscose, 30% Linen |
| BACKING              | PRODUCT NUMBER      | COUNTRY             | CLEANING CODES                                                 |
|                      | 4997004             | India               | S                                                              |