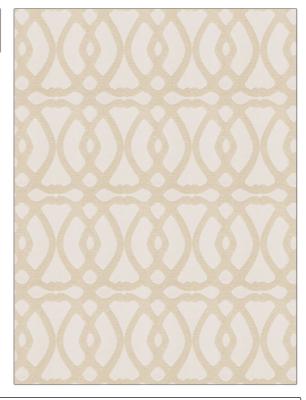

## FABRICUT Fabric Product Details

| PATTERN Creamware COLOR Porcelain |                                                             |  |
|-----------------------------------|-------------------------------------------------------------|--|
| BRAND                             | APPLICATION                                                 |  |
| Fabricut                          | Fabric                                                      |  |
| USES                              | CATEGORIES                                                  |  |
| Bedding, Drapery                  | Crewels / Embroideries                                      |  |
| COLORS                            | DESIGN TYPES                                                |  |
| White, Off White / Ivory          | Embroidery, Lattice /<br>Fretwork, Contemporary /<br>Modern |  |
| SCALE                             | RAILROADED                                                  |  |
| Large                             | Not Railroaded                                              |  |

| WIDTH                | VERTICAL REPEAT    | HORIZONTAL REPEAT  | CONTENT                                                           |
|----------------------|--------------------|--------------------|-------------------------------------------------------------------|
| 51.00 in (129.54 cm) | 9.50 in (24.13 cm) | 6.50 in (16.51 cm) | Embroidery: 100%<br>Polyester, Base: 52%<br>Polyester, 48% Cotton |
| BACKING              | PRODUCT NUMBER     | COUNTRY            | CLEANING CODES                                                    |
|                      | 4995701            | India              | S                                                                 |

ADDITIONAL PRODUCT NOTES

Exclusive Pattern, Embroidered Textiles Are Not, Guaranteed For Precise Color, Matching And Colorfastness., Color Placement Of Embroidery, May Vary. All Measurements, Quoted For Repeats Are, Approximate.