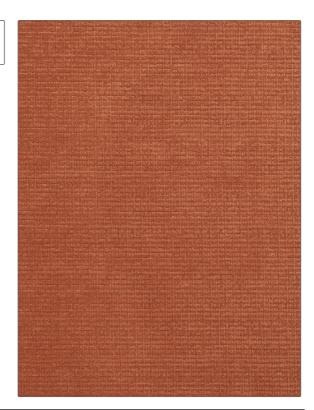

## FABRICUT Fabric Product Details

PATTERN Remington
COLOR Papaya

BRAND

APPLICATION

**Fabricut** 

Fabric

USES

CATEGORIES

Upholstery

Wovens, Chenille

COLORS

DESIGN TYPES

Orange / Spice

**Texture Plain** 

RAILROADED

Not Railroaded

| WIDTH                | VERTICAL REPEAT         | HORIZONTAL REPEAT                                | CONTENT                                   |
|----------------------|-------------------------|--------------------------------------------------|-------------------------------------------|
| 54.00 in (137.16 cm) | 0.00 in (0.00 cm)       | 0.00 in (0.00 cm)                                | 55% Polyester, 38% Acrylic,<br>7% Viscose |
| BACKING              | FIRE CODES              | DOUBLE RUBS                                      | PRODUCT NUMBER                            |
|                      | UFAC Class I / NFPA 260 | Exceeds 50,000 Double<br>Rubs (Wyzenbeek Method) | 4994931                                   |
| COUNTRY              | CLEANING CODES          |                                                  |                                           |
| Turkey               | WS                      |                                                  |                                           |